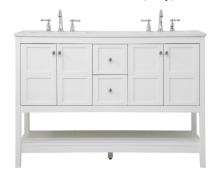

## Theo collection

60 inch double bathroom vanity Set

Item No: VF16460DBL (Blue)

Item No: VF16460DBK (Black)

Item No: VF16460DGR (Grey)

Item No: VF16460DWH (White)

**Available Finishes** 

## **Dimensions**

| Overall dimensions | 60"L x 22"W x 34"H |
|--------------------|--------------------|
| Top thickness      | 0.75"              |

| Blue/Black/Grey/White  |
|------------------------|
| calacatta white        |
| solid wood leg and MDF |
| Quartz                 |
| yes                    |
| porcelain              |
| yes                    |
| undermount             |
| Yes                    |
| 4                      |
| YES                    |
| 2                      |
| Yes                    |
| free-standing          |
| no                     |
| no                     |
| no                     |
| no                     |
| widespread             |
| no                     |
| no                     |
| yes                    |
| 1 year limited         |
| LTL                    |
|                        |