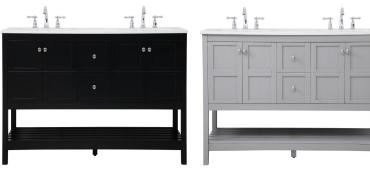

## Theo collection

60 inch double bathroom vanity Set

Item No: VF16460DBL (Blue)

Item No: VF16460DBK (Black)

Item No: VF16460DGR (Grey)

Item No: VF16460DWH (White)

**Available Finishes** 

## **Dimensions**

| Overall dimensions | 60"L x 22"W x 34"H |
|--------------------|--------------------|
| Top thickness      | 0.75"              |

| Blue/Black/Grey/White  |
|------------------------|
| calacatta white        |
| solid wood leg and MDF |
| Quartz                 |
| yes                    |
| porcelain              |
| yes                    |
| undermount             |
| Yes                    |
| 4                      |
| YES                    |
| 2                      |
| Yes                    |
| free-standing          |
| no                     |
| no                     |
| no                     |
| no                     |
| widespread             |
| no                     |
| no                     |
| yes                    |
| 1 year limited         |
| LTL                    |
|                        |