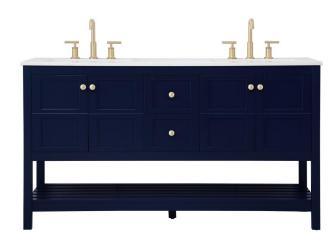

## Theo collection

60 inch double bathroom vanity Set

Item No: VF16460DBL (Blue)

Item No: VF16460DBK (Black)

Item No: VF16460DGR (Grey)

Item No: VF16460DWH (White)

**Available Finishes** 

## **Dimensions**

| Overall dimensions | 60"L x 22"W x 34"H |
|--------------------|--------------------|
| Top thickness      | 0.75"              |

| Blue/Black/Grey/White  |
|------------------------|
| calacatta white        |
| solid wood leg and MDF |
| Quartz                 |
| yes                    |
| porcelain              |
| yes                    |
| undermount             |
| Yes                    |
| 4                      |
| YES                    |
| 2                      |
| Yes                    |
| free-standing          |
| no                     |
| no                     |
| no                     |
| no                     |
| widespread             |
| no                     |
| no                     |
| yes                    |
| 1 year limited         |
| LTL                    |
|                        |